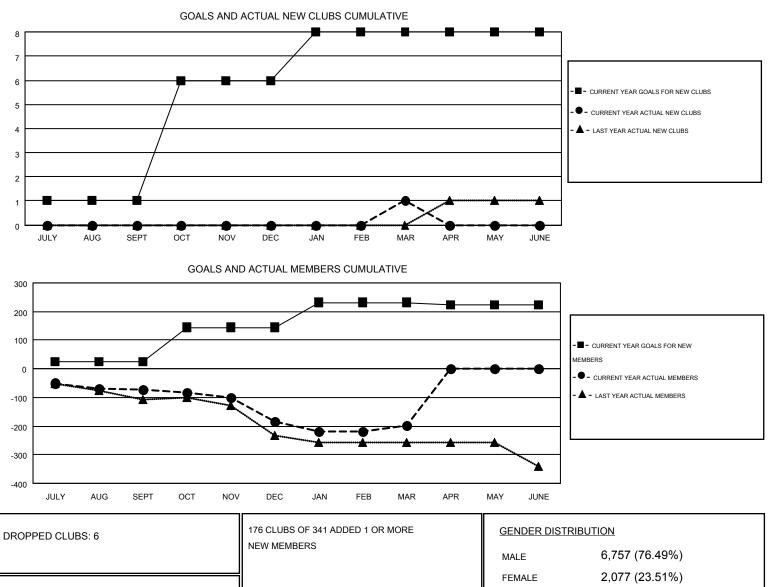

## JUDY HANKOM GMT:

| GMT: JUDY H                    | HANKOM |   |   |    |                                  |     |     |     | GMT CA 1 |
|--------------------------------|--------|---|---|----|----------------------------------|-----|-----|-----|----------|
| Clubs<br>RESULTS FOR 2015-2016 |        |   |   |    | Members<br>RESULTS FOR 2015-2016 |     |     |     |          |
|                                |        |   |   |    |                                  |     |     |     |          |
| JULY/AUG/SEPT                  | 1      | 0 | 2 | -2 | JULY/AUG/SEPT                    | 25  | 142 | 215 | -73      |
| OCT/NOV/DEC                    | 5      | 0 | 3 | -3 | OCT/NOV/DEC                      | 120 | 132 | 243 | -111     |
| JAN/FEB/MAR                    | 2      | 1 | 1 | 0  | JAN/FEB/MAR                      | 87  | 196 | 209 | -13      |
| APR/MAY/JUNE                   | 0      | 0 | 0 | 0  | APR/MAY/JUNE                     | -9  | 0   | 0   | 0        |